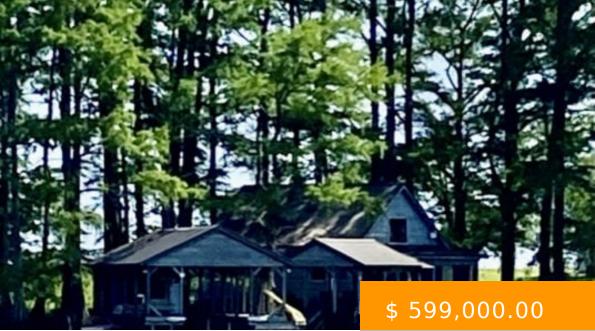

## **CABIN NESTLED IN NATURE**

https://www.janenetterville.com

This cabin was designed and built with love of nature in mind. From the moment you step on this property your first impression is "Wow". Built over the waters of Lake Bruin and nestled among the cypress trees with the bald eagles and family of minks, this cabin has a gorgeous panoramic view of the...

- 2 beds
- 2 baths
- Active
- 1200 sq ft

## **BASIC FACTS**

| Date added: 08/27/24    | Address: 193 Anderson Avenue |
|-------------------------|------------------------------|
| Bedrooms: 2             | Status: Active               |
| Bathrooms: 2            | Floors: 2                    |
| <b>Area:</b> 1200 sq ft | Lot size: 100 sq ft          |
| Year built: 2012        |                              |