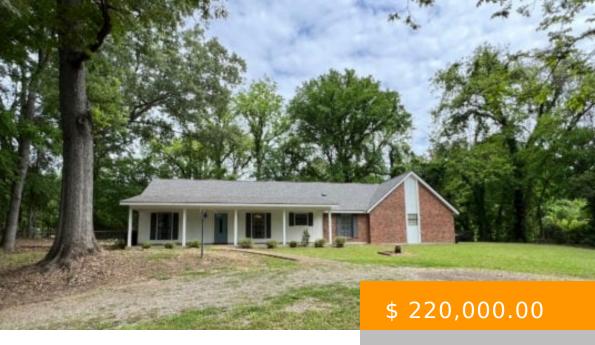

## (SOLD) NATCHEZ - STANTON COMMUNITY

https://www.janenetterville.com

Located in the Stanton Community area just off 61 N in Natchez, is this lovely well built home sitting on 3.1 acres. Split floorpan with vaulted ceiling in living room with a wood burning fireplace. Large kitchen with breakfast area, dining room, three bedrooms and two full bathrooms. Hard wired with a Generac generator and...

## **BASIC FACTS**

**Date added:** 04/26/24 **Address:** 13 Highway 553 Natchez,

MS 39120

**Bedrooms:** 3 **Status:** Sold

**Bathrooms:** 2 **Area:** 1745 sq ft

**Lot size:** 3.1 acres **Year built:** 1985