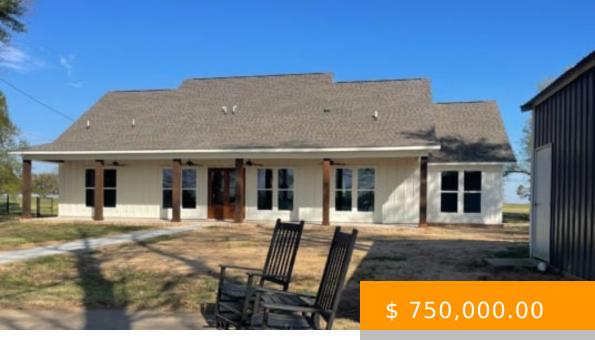

## SOLD!

https://www.janenetterville.com

This beautiful move in ready lake house is open and airy and boast plenty of natural light throughout. You can sit and watch the sunrise over the golf course on one side and set over the lake on the other side. The 4 bedrooms and 3 baths are very roomy and all have ten foot...

## **BASIC FACTS**

**Date added:** 04/19/22

**Bedrooms:** 4

Status: Active

Floors: 1

Year built: 2022

Appliances

Central Air

Address: 1924 Highway 606

Type: Lakefront residential

Bathrooms: 3

**Area:** 2239 sq ft