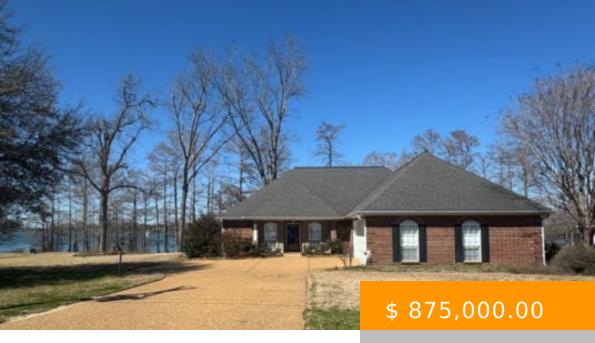

## PRISTINE LAKE HOUSE FULLY FURNISHED

https://www.janenetterville.com

This stunning, fully furnished lake house offers 150 feet of pristine lake frontage on Lake Bruin, providing breathtaking views. The property features a washed rock driveway, outdoor lighting, a beautifully landscaped yard, and a two-car garage. Inside, the 3 bedroom, 2 bath home is tastefully decorated with crown molding throughout, creating an inviting atmosphere perfect...

## **BASIC FACTS**

**Date added:** 03/03/25

**Bedrooms:** 3

**Bathrooms:** 2

**Area:** 2000 sq ft

Year built: 2005

Address: 1762 Hwy 606 Saint

Joseph, LA 71366