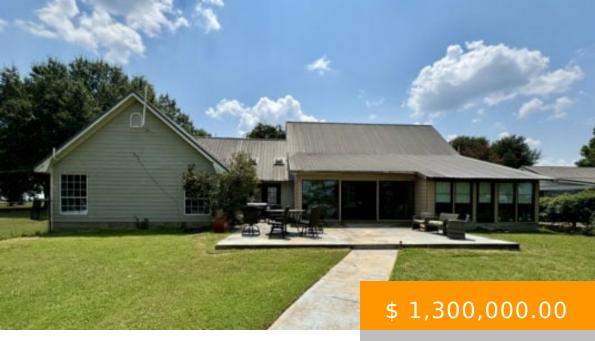

## RECENTLY RENOVATED LAKE HOME

https://www.janenetterville.com

Marketing Text Edit Recently renovated Lake
Home Recently renovated to accommodate 2
master-suites with lake views, this 6 bedroom, 3.5
bath home is perfect for 2 families, and entertaining
guests. Newly installed double front glass doors
provide a view through the house to the solid glass
floor to ceiling windows on the lake side. Master
ensuite...

## **BASIC FACTS**

Year built: 1999

Date added: 08/27/24 Address: 1302 Highway 606

**Bedrooms:** 6 **Status:** Active

Bathrooms: 3 Floors: 2

Area: 4000 sq ft Lot size: 100 sq ft