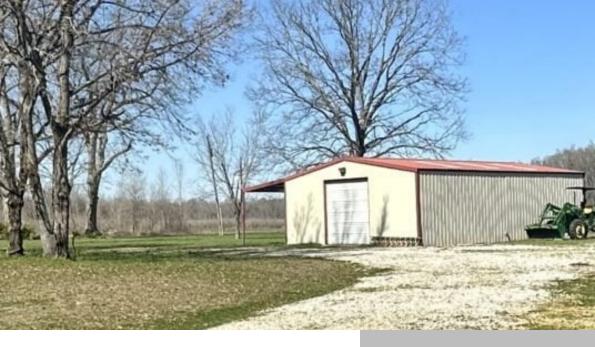

## SOLD!

https://www.janenetterville.com

Tracts like this want stay on the market long. Easy to maintain small hunting tract surrounded by larger tracts suitable for deer, turkey and duck. 2 1/2 acre pond, well, existing stands, and food plots. Minutes from Lake Bruin and perfect for that family wanting a piece of Hunters Paradise. Great access from parish road,...

## **BASIC FACTS**

| Date added: 04/08/24   | Address: 698 Crooked Bayou Road<br>Saint Joseph LA 71366 |
|------------------------|----------------------------------------------------------|
| Bedrooms: 1            | Status: Sold                                             |
| Bathrooms: 1           | Floors: 1                                                |
| <b>Area:</b> 240 sq ft | Year built: 2018                                         |
|                        |                                                          |